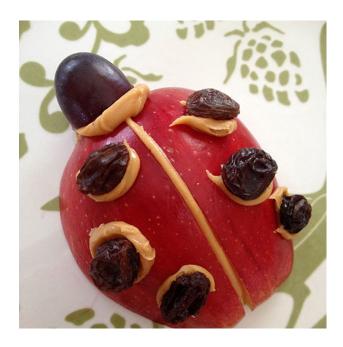

Ladybug Apple and Raisin Snack

Ingredients:

1 Apple (1 cup fruit after coring)

Raisins

1 Red or Black Grape

2 Tbsp. Peanut butter

- 1. Cut apple in half (adult).
- 2. Cut out the core of the apple.
- 3. Cut apple into 4 slices (2 slices form the lady bug wings).
- 4. Spread peanut butter on the cut edge between the 2 apple slices to hold the "wings" together.
- 5. Use peanut butter to stick raisins on the skin side of the apples to look like ladybug spots.
- 6. Make the lady bug head by cutting the grape in half and stick to the apples using peanut butter.